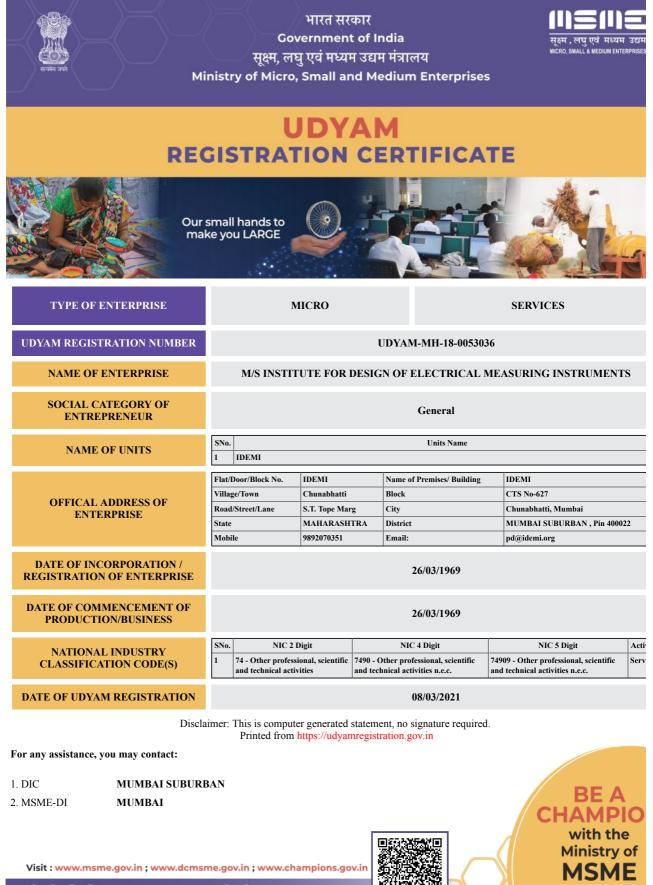

### Udyam Registration Number : UDYAM-MH-18-0053036

| Type of Enterprise    | MICRO                                                              | Major Activity                                 | Services                                                           |
|-----------------------|--------------------------------------------------------------------|------------------------------------------------|--------------------------------------------------------------------|
| Type of Organisation  | Society                                                            | Name of Enterprise                             | M/S INSTITUTE FOR DESIGN OF<br>ELECTRICAL MEASURING<br>INSTRUMENTS |
| Owner Name            | M/S INSTITUTE FOR DESIGN OF<br>ELECTRICAL MEASURING<br>INSTRUMENTS | PAN                                            | AAAAI0012M                                                         |
| ITR for Previous Year | No                                                                 | ІТК Туре                                       | NA                                                                 |
| Do you have GSTIN     | Yes                                                                | Mobile No.                                     | 9892070351                                                         |
| Email Id              | pd@idemi.org                                                       | Social Category                                | General                                                            |
| Gender                | Male                                                               | Specially Abled(DIVYANG)                       | No                                                                 |
| Date of Incorporation | 26/03/1969                                                         | Date of Commencement of<br>Production/Business | 26/03/1969                                                         |

#### Unit(s) Details

| SN | Unit Name | Flat  | Building | Village/Town | Block      | Road           | City                | Pin    | State       | District        |
|----|-----------|-------|----------|--------------|------------|----------------|---------------------|--------|-------------|-----------------|
| 1  | IDEMI     | IDEMI | IDEMI    | Chunabhatti  | CTS No-627 | S.T. Tope Marg | Chunabhatti, Mumbai | 400022 | MAHARASHTRA | MUMBAI SUBURBAN |

#### Official address of Enterprise

| Flat/Door/Block No. | IDEMI          | Name of Premises/ Building | IDEMI                          |
|---------------------|----------------|----------------------------|--------------------------------|
| Village/Town        | Chunabhatti    | Block                      | CTS No-627                     |
| Road/Street/Lane    | S.T. Tope Marg | City                       | Chunabhatti, Mumbai            |
| State               | MAHARASHTRA    | District                   | MUMBAI SUBURBAN , Pin : 400022 |
| Mobile              | 9892070351     | Email:                     | pd@idemi.org                   |

### National Industry Classification Code(S)

| SI | No. | Nic 2 Digit                                                  | Nic 4 Digit                                                           | Nic 5 Digit                                                            | Activity |
|----|-----|--------------------------------------------------------------|-----------------------------------------------------------------------|------------------------------------------------------------------------|----------|
|    | 1   | 74 - Other professional, scientific and technical activities | 7490 - Other professional, scientific and technical activities n.e.c. | 74909 - Other professional, scientific and technical activities n.e.c. | Services |

| DIC                        | MUMBAI SUBURBAN |
|----------------------------|-----------------|
| MSME-DI                    | MUMBAI          |
| Date of Udyam Registration | 08/03/2021      |